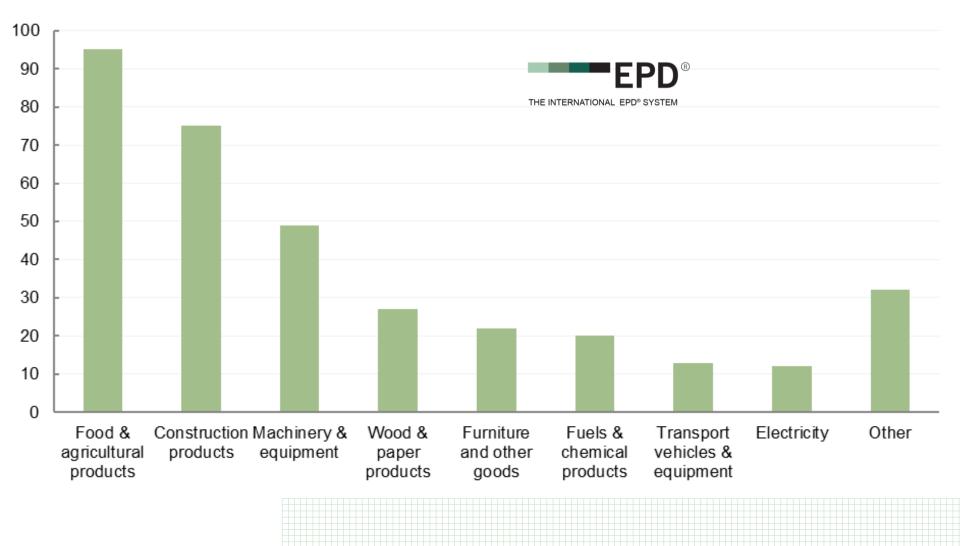

Rating Schemes

RATING SYSTEMS ARE INDEED USED FOR COMPARISONS



## USEPDs PROVIDE USEFUL INFORMATION

- National regulators
- European regulators
- Public procurers
- Designers
- Contractors
- Various in-house use



## THE INTERNATIONAL EPD®SYSTE



- Having the same objectives as the ECO Platform, but on a global context covering all types of goods and services
- The world's first programme of it's kind according to existing standards and the only present international system
- The most comprehensive programme open for all goods and services including international accepted PCRs for more than 150 product categories and with around 500 EPD's registered in more than 20 countries around the world.





### **CURRENT WORLDWIDE COVERAGE**



### COVERAGE FOR DIFFERENT PRODUCT CATEGORIES





### THE HOMEPAGE



### http://www.eco-platform.org/

| C → EC0 http://www.eco-platform.org/ P → C EC0 Home - Eco Platform en ×