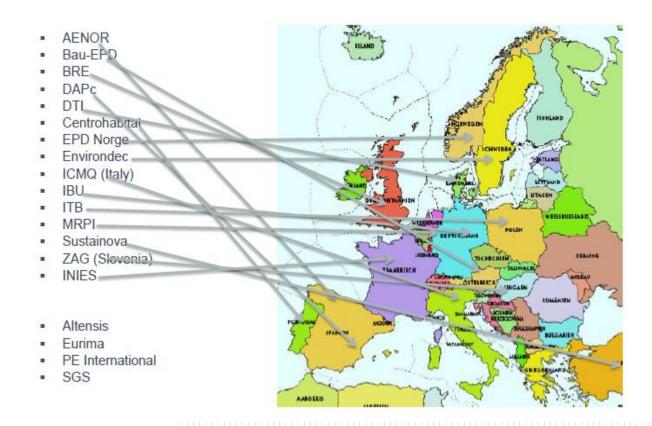

# EPD PROGRAM OPERATORS ESTABLISHED THE ECO PLATFORM

Established European EPD Programmes participating:

- 1. HQE/INIES (France)
- 2. IBU (Germany)
- 3. MRPI (Netherlands)
- 4. EPD Norge (Norway)
- 5. ITB (Poland)
- 6. DAP Habitat (Portugal)
- 7. ZAG EPD (Slovenia)
- 8. DAPc (CATEEB, Spain)
- 9. Global EPD (AENOR, Spain)
- 10. Environdec System (Sweden)
- 11. BRE Global (UK)
- 12. EPD Danmark (Denmark)
- 13. Bau EPD GmbH (Austria)

### **CURRENT WORLDWIDE COVERAGE**