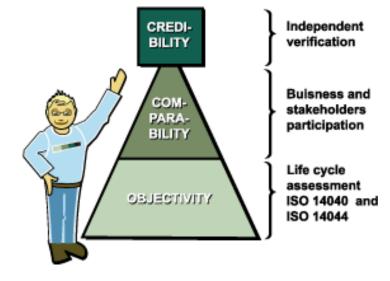

### WHAT DO WE MEAN WITH LCA-BASED ENVIRONMENTAL COMMUNICATION?

- Environmental declarations according to ISO 14025, where EPD = Environmental Product Declaration
- A voluntary document describing the environmental performance of a product in quantitative terms
- No pre-determined treshold values to meet (as in Ecolabelling)
- Credible third-party verification to guarantee full reliability

- 1. Objective
- 2. Transparent
- 3. Comparable through common PCR rules
- 4. Possible to add up information in the supply chain

5. Awareness-raising leading to better environmental understanding among staff and employees leading to a better competitive edge