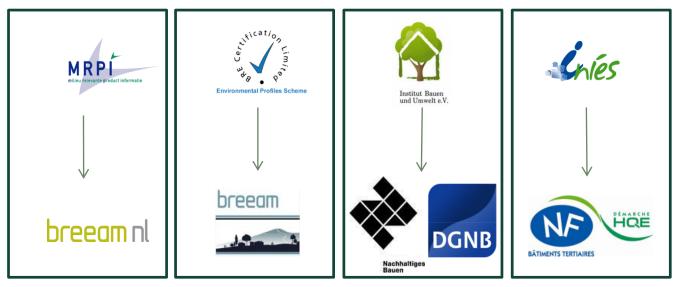

### THE ASPIRED SOLUTION

EPDs from different EPD programmes are based on the same agreed-upon concepts and can be comparable

### THE ASPIRED SOLUTION

Green Building Rating Schemes

RATING SYSTEMS ARE INDEED USED FOR COMPARISONS